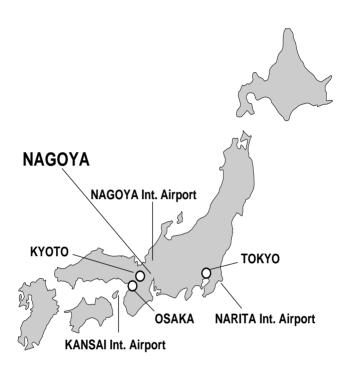

## **LOCATION AND TRAVEL**

## How to Get to Nagoya Downtown

- Via Nagoya International Airport by taxis (40 minutes) or shuttle (55 minutes)
- \* Via Kansai International Airport By train: 45 minutes ride in JR from Kansaikukou Station to Shinosaka Station, and transfer to the Shinkansen Hikari, 70 minutes ride to Nagoya Station.
- \* Via Narita International Airport By flight: to Kansai International Airport or Nagoya International Airport

By train: to Tokyo Station by JR Narita Express (60 minutes) or shuttle bus (72 minutes), and take Shinkansen Nozomi (Non stop, 97 minutes), or Shinkansen Hikari (112 minutes).